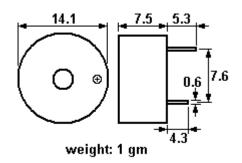

## **SPECIFICATIONS:**

| RATED VOLTAGE:         | 12 VDC         |
|------------------------|----------------|
| OPERATING VOLTAGE:     | 3 ~ 16 VDC     |
| MAX CURRENT:           | 7 mA           |
| SOUND OUTPUT LEVEL:    | 80dB @30CM     |
| TERMINAL TYPE:         | 2 PINS         |
| RESONANT FREQUENCY:    | 4000 ± 500 Hz  |
| OPERATING TEMPERATURE: | -40 TO +120 °C |
| TONE MODE:             | CONTINUOUS     |
| FRAME DIAMETER:        | 14.1 mm        |
| FRAME DEPTH:           | 7.5 mm         |
| MOUNTING DIMENSIONS:   | 7.6 mm         |

## **DIMENSIONS:**